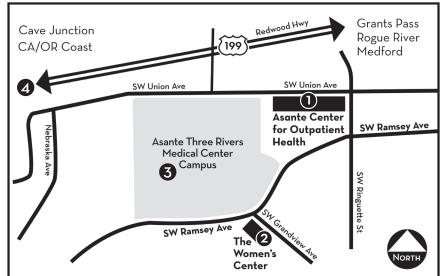

## ASANTE THREE RIVERS MEDICAL CENTER

JOSEPHINE COUNTY

### ● ASANTE CENTER FOR OUTPATIENT HEALTH

Laboratory Draw Center 537 SW Union Ave., Grants Pass

**Weekdays:** 6 a.m. to 6 p.m. **Saturdays:** 7:30 a.m. to 1 p.m.

Located on the same campus as Asante Three Rivers Medical Center

### **2** THE WOMEN'S CENTER

Asante Three Rivers Medical Center Laboratory Draw Center 1075 SW Grandview Ave., Grants Pass

**Weekdays:** 8 a.m. to 5 p.m. Located with Asante Three Rivers Medical Center Women's Imaging

#### **3** ASANTE THREE RIVERS MEDICAL CENTER Laboratory Draw Center

500 SW Ramsey Ave., Grants Pass

Weekdays: 7:30 a.m. to 4 p.m.

Please go to the Emergency Department to be registered for lab draw services after hours.

ASANTE THREE RIVERS MEDICAL CENTER Imaging and Laboratory Services 25647 Redwood Highway, Cave Junction

Monday through Thursday: Lab: 8:30 a.m. to 2:30 p.m. Imaging: 8:30 a.m. to 2:30 p.m. Closed for lunch: 12 to 12:30 p.m.